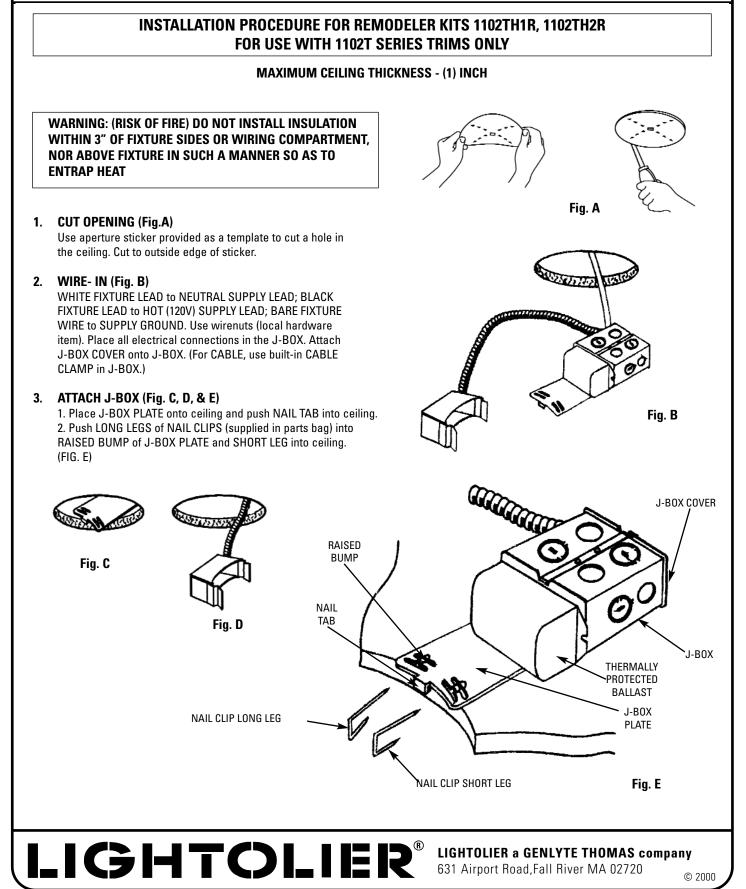

## READ AND UNDERSTAND THESE INSTRUCTIONS BEFORE INSTALLING FIXTURE.

This fixture is intended for installation in accordance with the National Electrical Code and local or Federal code specifications. To assure full compliance with codes and regulations, check with your local electrical inspector before installation. To prevent electric shock, turn off electricity at fuse box before proceeding.

Retain these instructions for maintenance reference.

## Retain these instructions for maintenance reference.